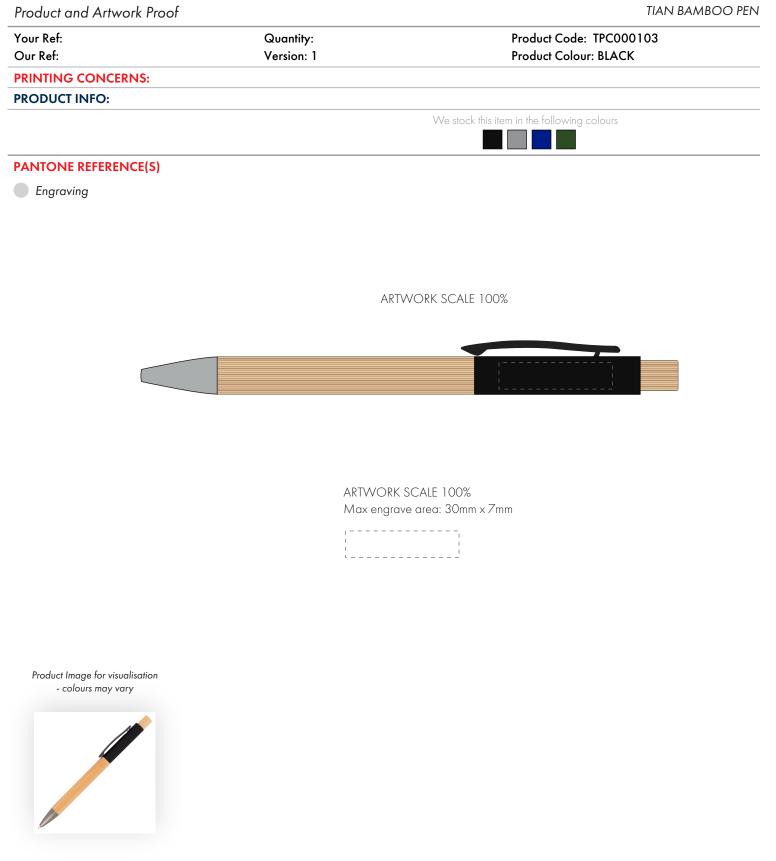

The dashed line is to demonstrate print area and will not appear on your printed item

- 1. Your order will not go in to print and production time cannot be confirmed, unless artwork has been approved via the online system.
- 2. Once printed, artwork cannot be amended, mistakes must be rectified at visual stage.
- 3. Claims for faulty goods will be honoured, only if the goods are returned to us. We will not issue credits/refunds for items that have been distributed. Please ensure that goods are satisfactory before distribution